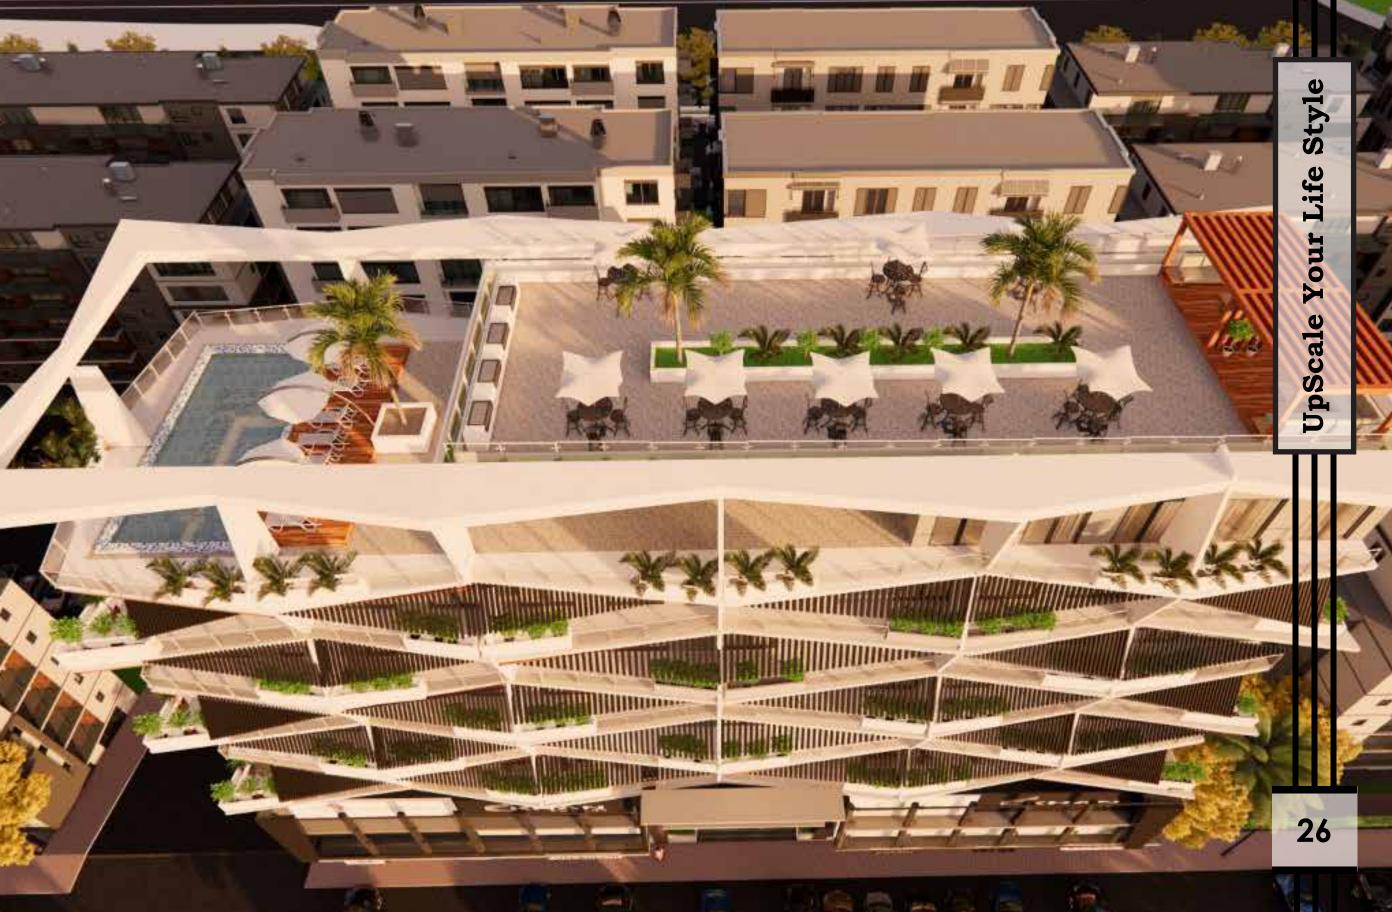

## COMMERCIAL AREA

One 84 The Boulevard is designed to provide accommodation, office rental options, co-working space, commercial shops, a gym, an open-air rooftop café. The building is carefully designed while keeping in mind the aesthetics.

- Commercial Shops located at the hub of Bahria Phase 8.
- Rooftop Café that enables you to have a bird eye view of Bahria Town while having some mouth watering snacks.

## **EXCLUSIVE FEATURES**

- High speed Wi-Fi
- Uninterrupted Power Supply
- Commercial shops/Offices
- Gym/Spa
- Co-working Space
- Spacious Parking Space
- High Speed Elevator

## **EXCLUSIVE FEATURES**

- High Speed Elevator
- 1 & 2 bed luxury apartment
- On-site Building Management
- Rooftop Café & Swimming Pool
- Gym & Spa
- High Speed Wi-Fi
- Exotic Clean Décor