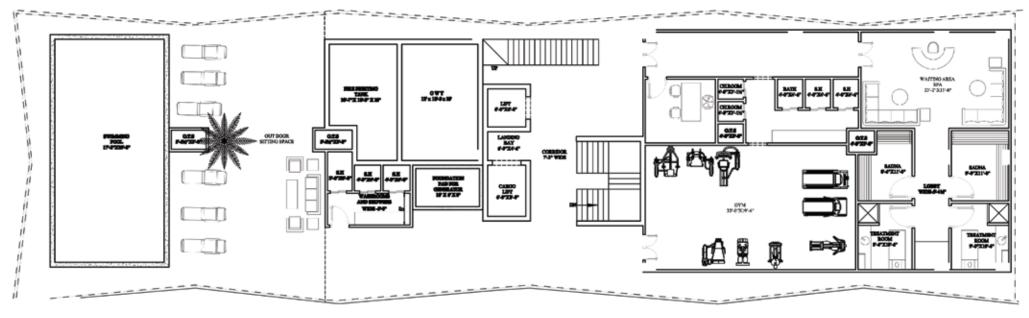

## **COMMERCIAL**

LOWER GROUND

GROUND FLOOR

MEZZANINE FLOOR

FIRST FLOOR

SECOND FLOOR

Lower Ground Floor Plan 6380.000 sq.ft

Ground Floor Plan 6380.000 sq.ft

Mezzanine Floor Plan 6643.500 square ft.

1st Floor Plan 6643.500 sq.ft

2nd Floor Plan 5738.12 sq.ft