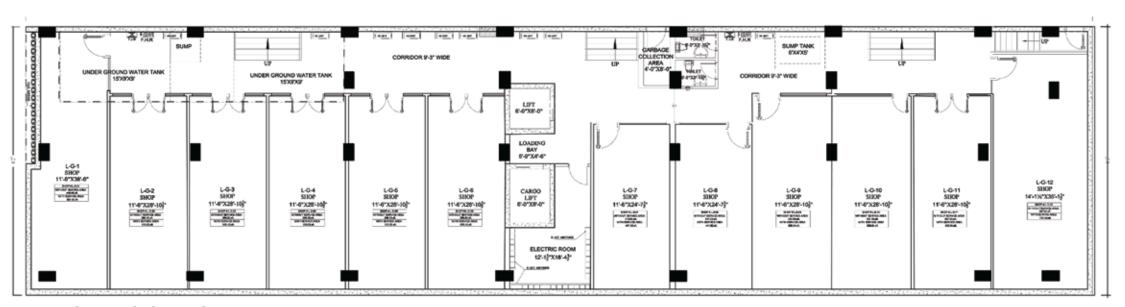

## FLOOR PLAN

## **COMMERCIAL**

LOWER GROUND

GROUND FLOOR

MEZZANINE FLOOR

FIRST FLOOR

SECOND FLOOR

Lower Ground Floor Plan 6380.000 sq.ft

Ground Floor Plan 6380.000 sq.ft