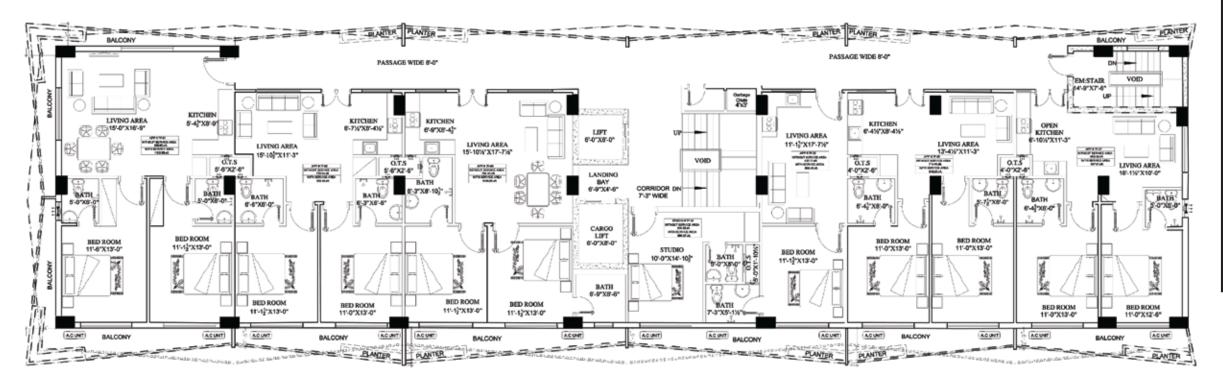

## FLOOR PLAN RESIDENTIAL

## RESIDENTIAL

THIRD TO SIXTH FLOOR

ROOF TOP FLOOR PLAN

Third to Sixth Floor Plan 5738.12 Sq.ft

Roof Top Floor Plan 4050.77 Sq.ft