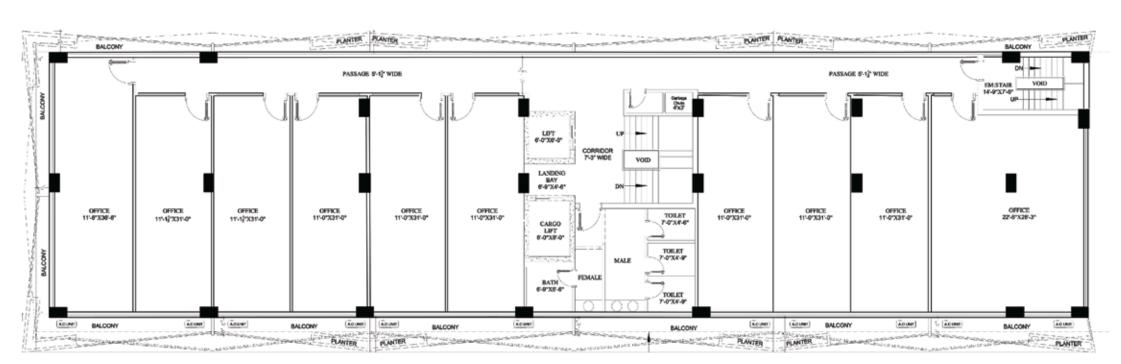

## FLOOR PLAN RESIDENTIAL

## RESIDENTIAL

THIRD TO SIXTH FLOOR

ROOF TOP FLOOR PLAN

Third to Sixth Floor Plan 5738.12 Sq.ft

Roof Top Floor Plan 4050.77 Sq.ft