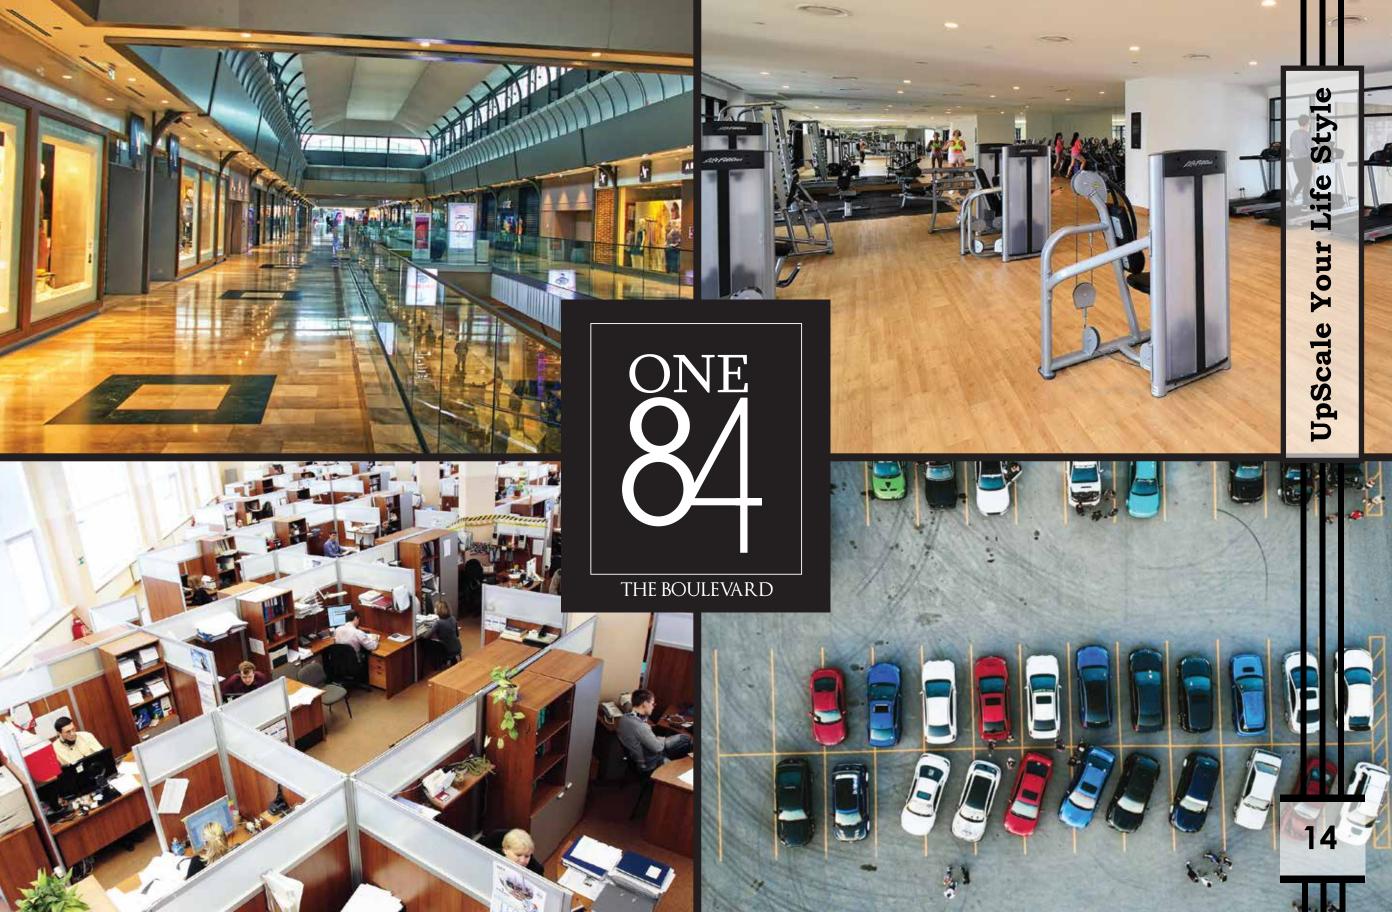

## COMMERCIAL AREA

One 84 The Boulevard is designed to provide accommodation, office rental options, co-working space, commercial shops, a gym, an open-air rooftop café. The building is carefully designed while keeping in mind the aesthetics.

## **EXCLUSIVE FEATURES**

- High speed Wi-Fi
- Uninterrupted Power Supply
- Commercial shops/Offices
- Gym/Spa
- Co-working Space
- Spacious Parking Space
- High Speed Elevator