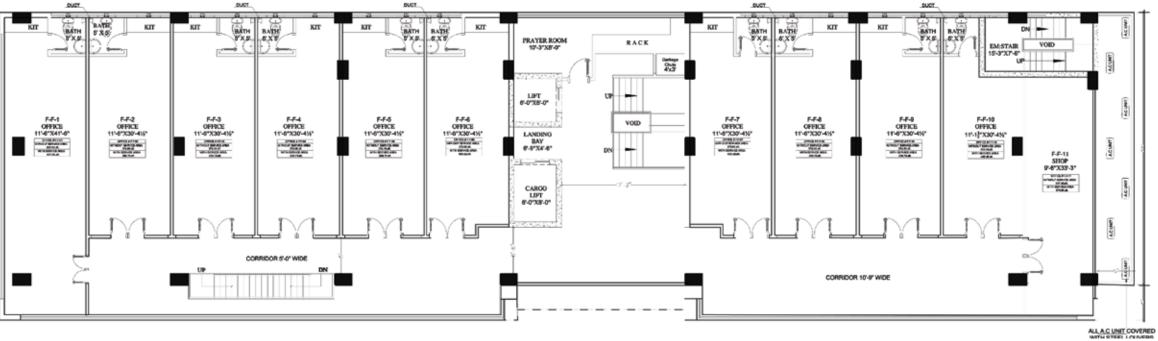

## FLOOR PLAN

## **COMMERCIAL**

LOWER GROUND

GROUND FLOOR

MEZZANINE FLOOR

FIRST FLOOR

SECOND FLOOR

Lower Ground Floor Plan 6380.000 sq.ft

Ground Floor Plan 6380.000 sq.ft

Mezzanine Floor Plan 6643.500 square ft.

1st Floor Plan 6643.500 sq.ft

2nd Floor Plan 5738.12 sq.ft