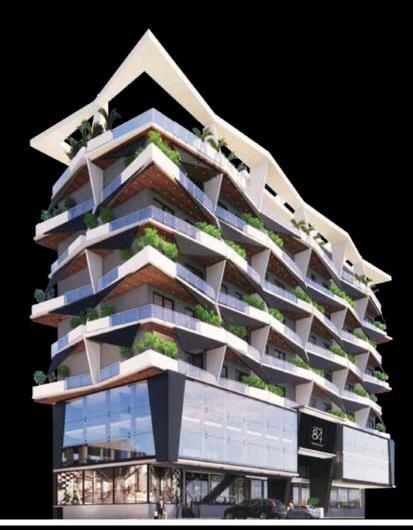

## COMMERCIAL AREA

One 84 The Boulevard is designed to provide accommodation, office rental options, co-working space, commercial shops, a gym, an open-air rooftop café. The building is carefully designed while keeping in mind the aesthetics.

## RESIDENTIAL AREA

One 84 The Boulevard is designed and houses some amazing residential apartments. These are furnished apartments that provides basic amenities. The building is located at the hub of Bahria Town Phase 8 that is an ideal location from where you can access everything easily. All these apartments are three side open which allows its residents a beautiful view. Each of them is equipped with a spacious balcony that maintains the privacy of the residents as no one can see or hear anything from a nearby apartment. One 84 the boulevard has a separate lift for its residents which makes sure the smooth functionality of day-to-day activities.