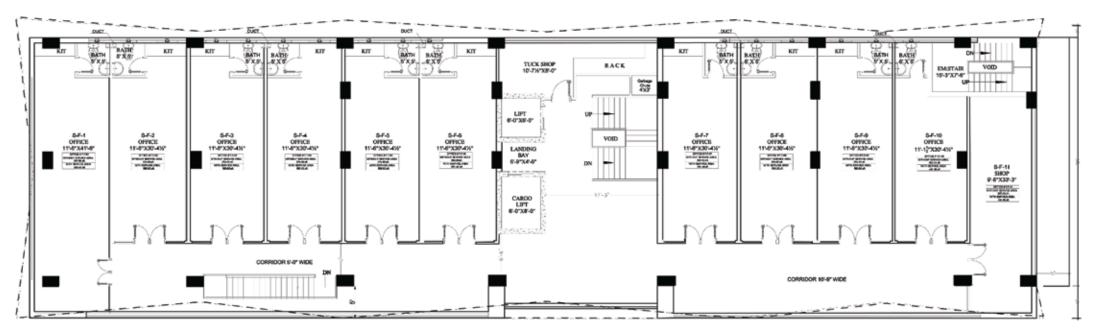

## FLOOR PLAN

Mezzanine Floor Plan 6643.500 square ft.

1st Floor Plan 6643.500 sq.ft

2nd Floor Plan 5738.12 sq.ft