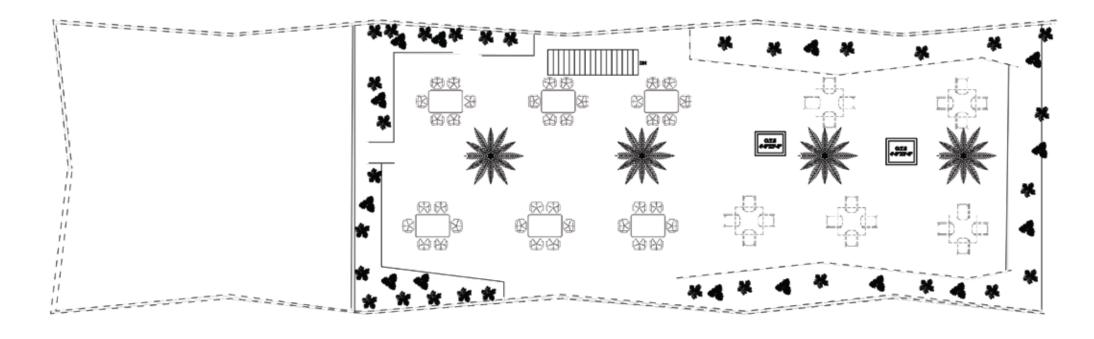

## RESIDENTIAL

THIRD TO SIXTH FLOOR

ROOF TOP FLOOR PLAN

Third to Sixth Floor Plan 5738.12 Sq.ft

Roof Top Floor Plan 4050.77 Sq.ft