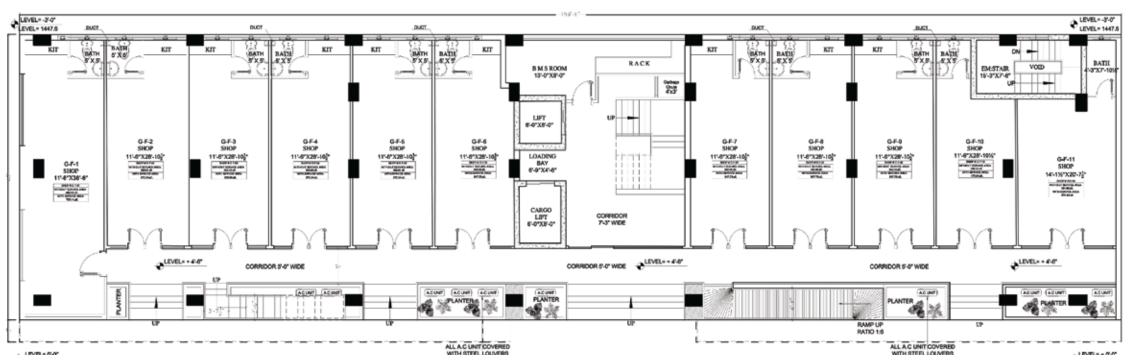

## FLOOR PLAN

## **COMMERCIAL**

LOWER GROUND

GROUND FLOOR

MEZZANINE FLOOR

FIRST FLOOR

SECOND FLOOR

Lower Ground Floor Plan 6380.000 sq.ft

Ground Floor Plan 6380.000 sq.ft