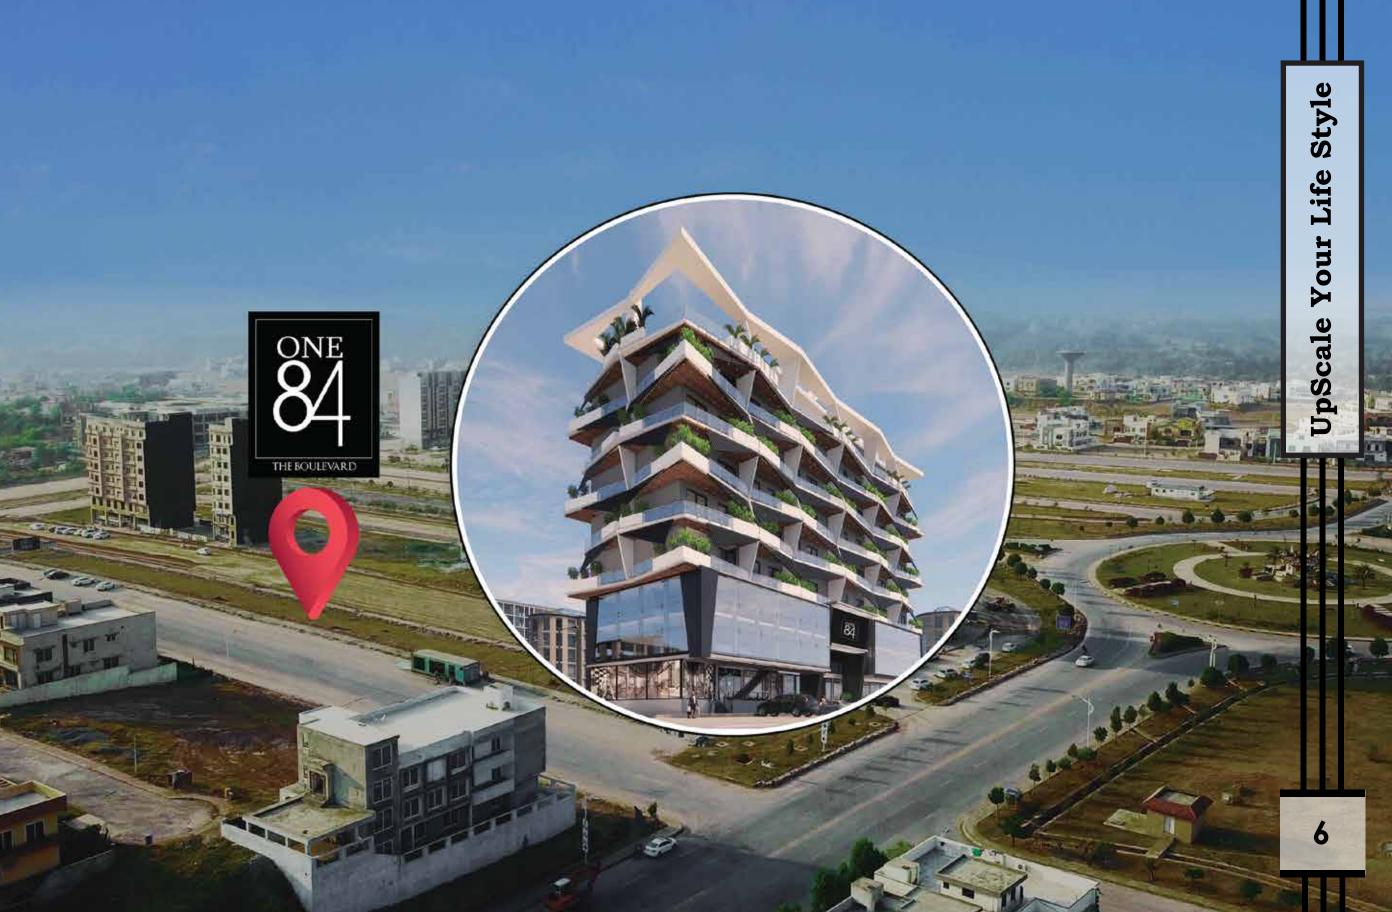

# WHY INVEST IN ONE 84 THE BOULEVARD?

- Building is in fast construction process.
- One 84 The Boulevard is situated at an ideal location of the business hub in Bahria Town Phase 8.
- It is located in the high footfall area while making it worth investing.
- You can savour the evening view while enjoying your food from the rooftop.
- Easy 18 months Installments plan available.
- Every year the minimum 5 to 10 Percent prices are increasing. Your investment will be safe.
- Reasonable rental yield.
- Bahria Town is a status symbol and assures secure investment.
- Best investment opportunity for brands and the corporate sector.

## HERE WE ARE

One 84 The Boulevard is located at an ideal location of Phase 8, Bahria Town. It serves as a business hub for many foreigners and nationals due to its proximity with;

- Access to main GT Road 15 Min
- Saddar 25 Min
- Green Valley 5 Min
- Roots Future World School 10 Min
- Raiha Cinegold Plex 12 Min
- Giga Mall 18 Min
- Malik Riaz Mosque 8 Min
- Golf Course and Country Club 9 Min
- Eye View Park 5 Min

9 Storey boulevard that houses Commercial and Residential apartments in the heart of Bahria Town.

Ш

THE BOULEVARD

**©** 0322 9172604

Plot 184, Main Bahria Expressway, Near Allama Iqbal Junction, Bahria Phase 8, Rawalpindi